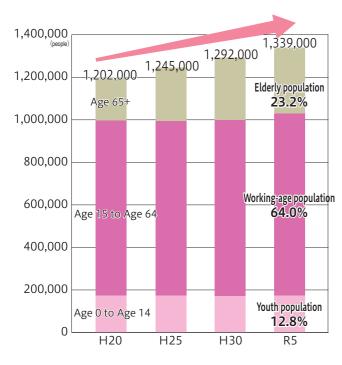

#### **Total Population Trends and Working-age Population**

Total population is still growing. And with a large percentage that is working age, businesses have an accessible abundance of human resources to choose from.

Source: Population according to the basic register of residents (as of January 1 of each year)