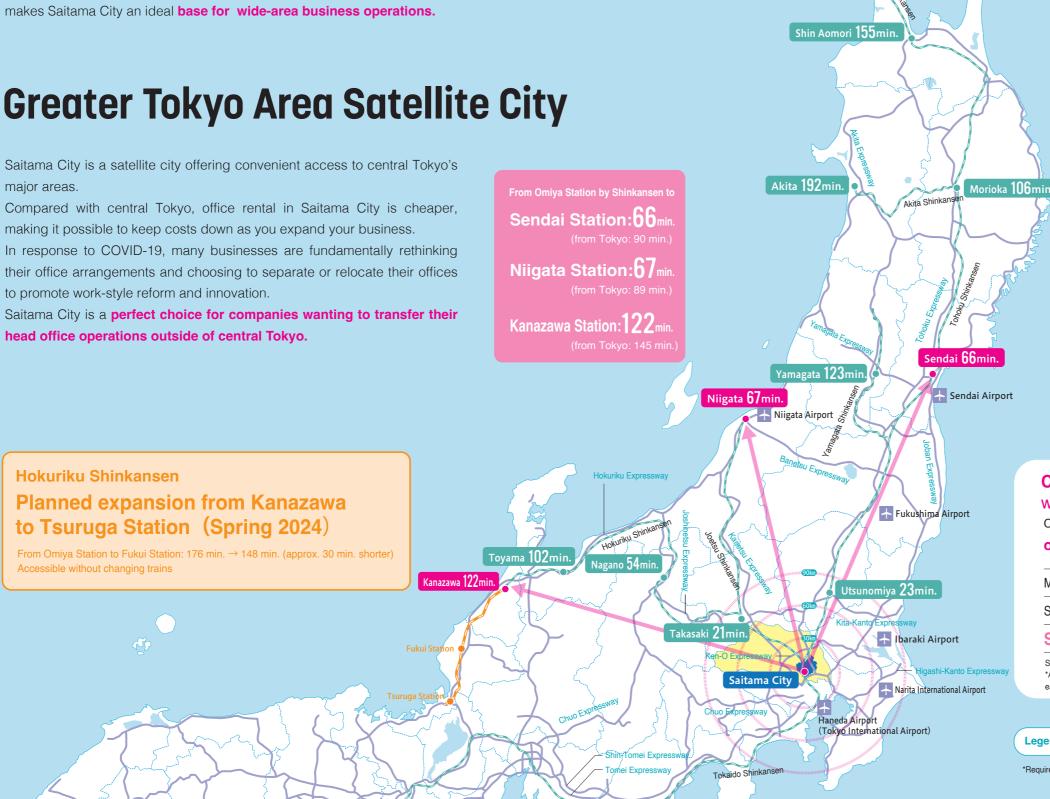

## Eastern Japan Regional Business Hub

Saitama City has Omiya Station, which connects with six different Shinkansen lines: the Hokkaido Shinkansen, Tohoku Shinkansen, Akita Shinkansen, Yamagata Shinkansen, Joetsu Shinkansen, and Hokuriku Shinkansen lines.

There is also an extensive network of expressways, providing excellent access to various cities in eastern Japan.

Having a base of operations in Saitama City means your business area can encompass the entirety of eastern Japan, which encompasses more than half of Japan, both in terms of land area and population.

The proximity to central Tokyo along with a business area which includes all of eastern Japan makes Saitama City an ideal base for wide-area business operations.

## **Greater Tokyo Area Satellite City**

Saitama City is a satellite city offering convenient access to central Tokyo's

making it possible to keep costs down as you expand your business.

their office arrangements and choosing to separate or relocate their offices to promote work-style reform and innovation.

head office operations outside of central Tokyo.

Hokkaido Shinkansen **Planned extension to Sapporo** (end of FY2030) From Shin-Hakodate-Hokuto Station to Sapporo Station (approx. 210 km) **Tokyo Metropolitan Area Railway Route Map** To Tokyo/Shinjuku in approx.30min. Easier access to Tokyo's main metro areas via Omiya Station than Tokyo Station (Shinkansen21min \*This is an estimate of the required travel time from Omiya Station using local lines.