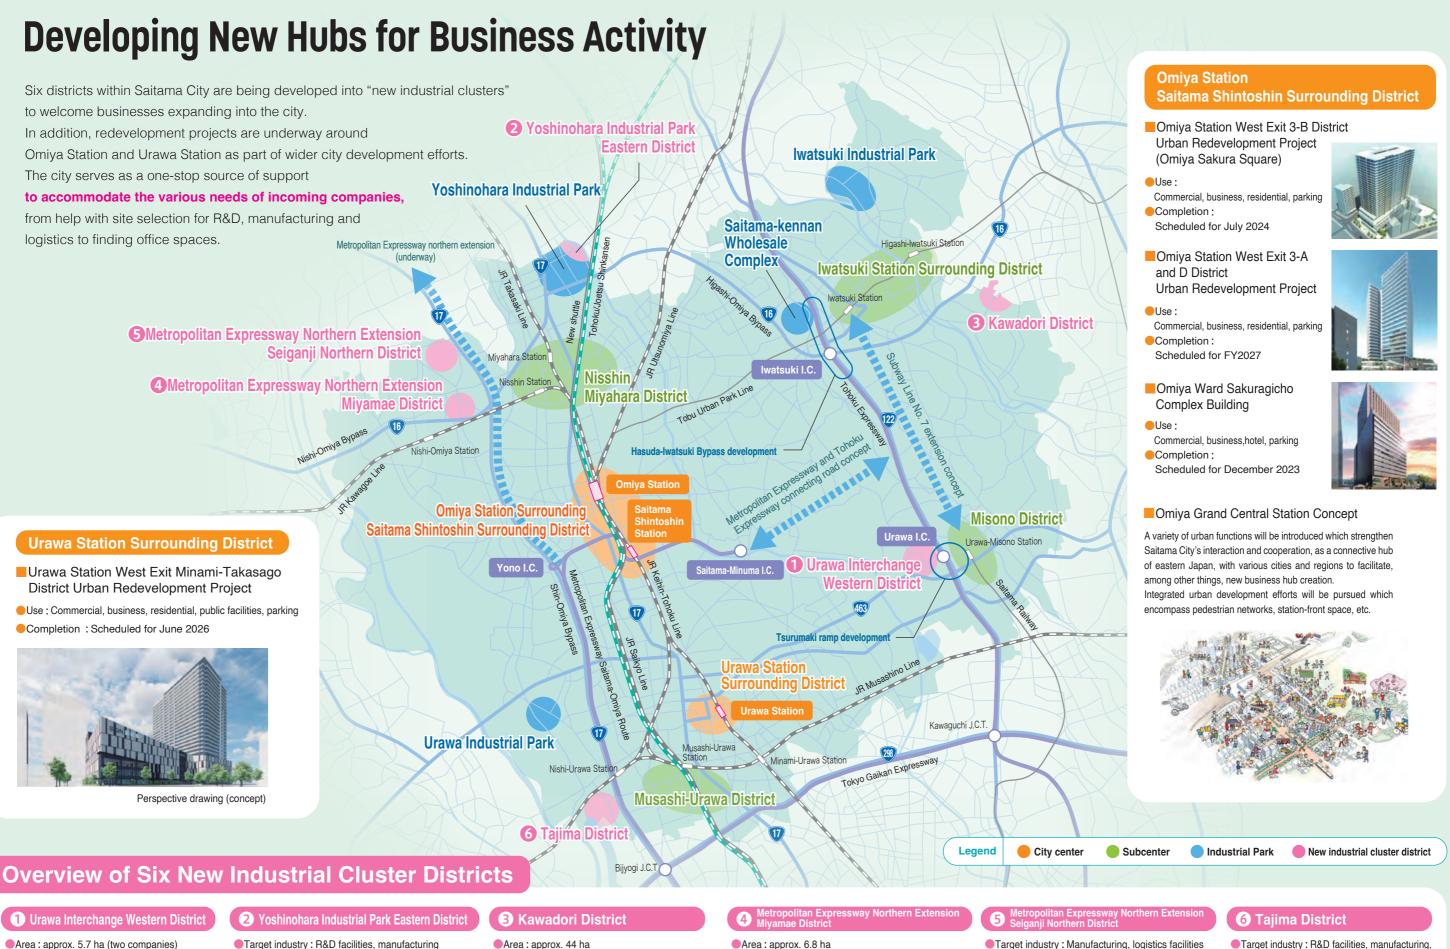

- Target industry : Logistics facilities (Specified distribution business facilities (Warehouses of the Distribution Business Integration and Streamlining Act))
- Progress : One company is under construction ·One company is in the development
- Target industry: R&D facilities, manufacturing
- Progress: "Guidelines for District Planning in Urbanization Control Areas" have been established
- For the future : Depending upon the status of rights holder's consensus formation, local urban planning proposals for district planning will be put forward
- Target industry: Manufacturing, logistics facilities
- Progress: Takenaka Civil Engineering & Construction, Nomura Real Estate, and Showa Group chosen as presumptive business agents (November 2022)
- For the future : Anticipated commercialization from FY2025
- Target industry: R&D facilities, manufacturing, logistics facilities
- Progress: Toda Corporation chosen as presumptive business agent(June 2022)
- For the future : Anticipated commercialization from

\*Business development will be pursued based on progress of Metropolitan Expressway extension work

logistics facilities

\*Based on factors such as momentum of urban development in the Nishi-Urawa Station surrounding area