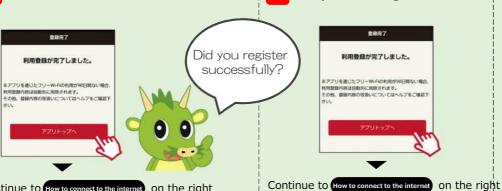

Complete user registration

(%) If your confirmation email does not arrive, please follow the "Usage Warnings".

**How to connect to the Internet** If you are already a registered user

Turn Wi-Fi to ON and select the SSID

How to connect to the Internet

Turn Wi-Fi to ON and select the SSID (This step may not be necessary on Android devices)

Receive a confirmation email

Click the link in the confirmation email (%)

(X) If your confirmation email does not arrive,

Complete user registration

Continue to How to connect to the internet on the right

please follow the "Usage Warnings".

Sign in to your social media account

Complete user registration

Open the Wi-Fi app and click "Connect"