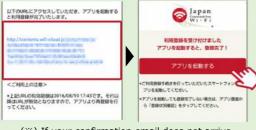

3 Register as a user

Choose a registration method from the user registration page.

Choose a user registration method:

1) Register via email address

Enter email address → Receive registration email(\*)

以下のURLにアクセスいただくと利用登録が完了い

Complete user registration

(%) If your confirmation email does not arrive, please follow the "Usage Warnings".

**How to connect to the Internet** If you are already a registered user

Turn Wi-Fi to ON and select the SSID

How to connect to the Internet

Turn Wi-Fi to ON and select the SSID (This step may not be necessary on Android devices)

Receive a confirmation email

Click the link in the confirmation email (%)

(X) If your confirmation email does not arrive,

Complete user registration

Continue to How to connect to the internet on the right

please follow the "Usage Warnings".

Sign in to your social media account

Complete user registration

Open the Wi-Fi app and click "Connect"