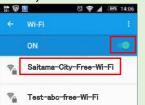

Turn Wi-Fi to ON and select the SSID

Ex.) On Windows 10 Ex.) On Android

^ 🤹 및 II X 🧵

SSID① Saitama-City-Free-Wi-Fi SSID② Saitama\_City\_Free\_Wi-Fi

Open the portal

The portal will come up when you open your browser.

Complete user registration

(%) If your confirmation email does not arrive, please follow the "Usage Warnings".

**How to connect to the Internet** If you are already a registered user

Turn Wi-Fi to ON and select the SSID