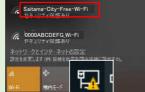

Ex.) On Windows 10 Saitama-City-Free-Wi-Fi 6 0000ABCDEFG Wi-Fi へ **4.** 豆 □ X

SSID① Saitama-City-Free-Wi-Fi SSID2 Saitama\_City\_Free\_Wi-Fi Connect via the portal

(C)2018 Saitama City