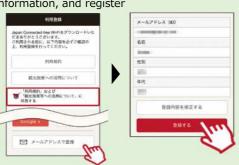

Choose a user registration method:

Launch the Wi-Fi App and register as a user

①Register via email address

Agree to the terms of use, enter your user information, and register

2 Register via social media account