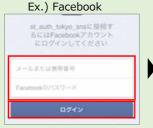

2 Register via social media account

Sign in to your social media account → Confirm registration

Check cautions インターネットご制用等の注意事項に セキュリティに関する注意事項に同意 **Applicable** social media platforms

- √ docomo ID
- ✓ Twitter
- √ Facebook
- √ Weiho