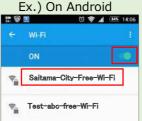

Turn Wi-Fi to ON and select the SSID

Ex.) On Windows 10 Ex.) On Android

^ 🤹 및 II X 🧵

SSID① Saitama-City-Free-Wi-Fi SSID② Saitama\_City\_Free\_Wi-Fi

Open the portal

The portal will come up when you open your browser.