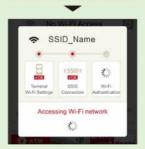

Complete user registration

(%) If your confirmation email does not arrive, please follow the "Usage Warnings".

**How to connect to the Internet** If you are already a registered user

Turn Wi-Fi to ON and select the SSID

Ex.) On Windows 10 Saitama-City-Free-Wi-Fi 6 0000ABCDEFG Wi-Fi へ **4.** 豆 □ X

SSID① Saitama-City-Free-Wi-Fi SSID2 Saitama\_City\_Free\_Wi-Fi Connect via the portal

(C)2018 Saitama City

How to connect to the Internet

Turn Wi-Fi to ON and select the SSID (This step may not be necessary on Android devices)

Receive a confirmation email

Click the link in the confirmation email (%)

(X) If your confirmation email does not arrive,

Complete user registration

Continue to How to connect to the internet on the right

please follow the "Usage Warnings".

Sign in to your social media account

Complete user registration

Open the Wi-Fi app and click "Connect"