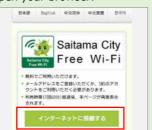

Complete user registration

(%) If your confirmation email does not arrive, please follow the "Usage Warnings".

**How to connect to the Internet** If you are already a registered user

Turn Wi-Fi to ON and select the SSID

Complete user registration

Continue to How to connect to the internet on the right

please follow the "Usage Warnings".

Sign in to your social media account

Complete user registration

Open the Wi-Fi app and click "Connect"