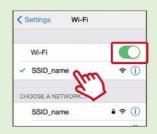

Turn Wi-Fi to ON and select the SSID

Ex.) On Windows 10 Ex.) On Android

^ 🤹 및 II X 🧵

SSID① Saitama-City-Free-Wi-Fi SSID② Saitama\_City\_Free\_Wi-Fi

Open the portal

The portal will come up when you open your browser.

Complete user registration

(%) If your confirmation email does not arrive, please follow the "Usage Warnings".

**How to connect to the Internet** If you are already a registered user

Turn Wi-Fi to ON and select the SSID

Ex.) On Windows 10 Saitama-City-Free-Wi-Fi 6 0000ABCDEFG Wi-Fi へ **4.** 豆 □ X

SSID① Saitama-City-Free-Wi-Fi SSID2 Saitama\_City\_Free\_Wi-Fi Connect via the portal

(C)2018 Saitama City

How to connect to the Internet

Turn Wi-Fi to ON and select the SSID (This step may not be necessary on Android devices)

Receive a confirmation email

Click the link in the confirmation email (%)

(X) If your confirmation email does not arrive,