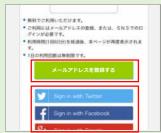

3 Register as a user

Choose a registration method from the user registration page.

Choose a user registration method:

1) Register via email address

Enter email address → Receive registration email(\*)

以下のURLにアクセスいただくと利用登録が完了い

2 Register via social media account

Sign in to your social media account → Confirm registration

Check cautions インターネットご制用等の注意事項に セキュリティに関する注意事項に同意 **Applicable** social media platforms

- √ docomo ID
- ✓ Twitter
- √ Facebook
- √ Weiho