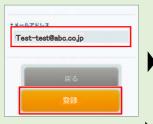

3 Register as a user

Choose a registration method from the user registration page.

Choose a user registration method:

1) Register via email address

Enter email address → Receive registration email(\*)

以下のURLにアクセスいただくと利用登録が完了い