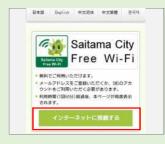

3 Register as a user

Choose a registration method from the user registration page.

Choose a user registration method:

1) Register via email address

Enter email address → Receive registration email(\*)

以下のURLにアクセスいただくと利用登録が完了い

2 Register via social media account

Sign in to your social media account → Confirm registration

Check cautions インターネットご制用等の注意事項に セキュリティに関する注意事項に同意 **Applicable** social media platforms

- √ docomo ID
- ✓ Twitter
- √ Facebook
- √ Weiho