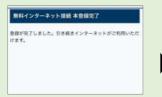

Complete user registration

(%) If your confirmation email does not arrive, please follow the "Usage Warnings".

**How to connect to the Internet** If you are already a registered user

Turn Wi-Fi to ON and select the SSID