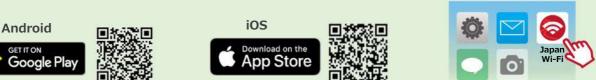

## Install the Japan Connected Wi-Fi App

There are two ways to install the app.

\*The image shown may differ slightly from the actual screen

- ①Install via the 2-D bar code below
- ②Search for "free wi-fi" on Google Play or the App Store. Select and install "Japan Connected Wi-Fi"