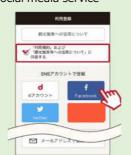

2 Register via social media account

Sign in to your social media account → Confirm registration

Check cautions インターネットご制用等の注意事項に セキュリティに関する注意事項に同意 **Applicable** social media platforms

- √ docomo ID
- ✓ Twitter
- √ Facebook
- √ Weiho

Select a social media platform

Agree to the terms of use and select the social media service

**Applicable** social media platforms

- √ docomo ID
- ✓ Twitter
- √ Facebook
- ✓ Weibo

XIf you are already a registered user