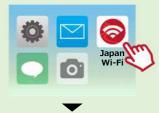

Complete user registration

(%) If your confirmation email does not arrive, please follow the "Usage Warnings".

**How to connect to the Internet** If you are already a registered user

Turn Wi-Fi to ON and select the SSID

How to connect to the Internet

Turn Wi-Fi to ON and select the SSID (This step may not be necessary on Android devices)

Receive a confirmation email

Click the link in the confirmation email (%)

(X) If your confirmation email does not arrive,