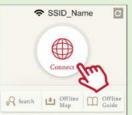

Complete user registration

(%) If your confirmation email does not arrive, please follow the "Usage Warnings".

**How to connect to the Internet** If you are already a registered user

Turn Wi-Fi to ON and select the SSID

Ex.) On Windows 10 Saitama-City-Free-Wi-Fi 6 0000ABCDEFG Wi-Fi へ **4.** 豆 □ X

SSID① Saitama-City-Free-Wi-Fi SSID2 Saitama\_City\_Free\_Wi-Fi Connect via the portal

(C)2018 Saitama City

How to connect to the Internet

Turn Wi-Fi to ON and select the SSID (This step may not be necessary on Android devices)

Receive a confirmation email

Click the link in the confirmation email (%)

(X) If your confirmation email does not arrive,