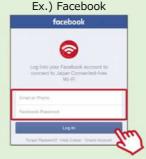

2 Register via social media account

Sign in to your social media account → Confirm registration

Check cautions インターネットご制用等の注意事項に セキュリティに関する注意事項に同意 **Applicable** social media platforms

- √ docomo ID
- ✓ Twitter
- √ Facebook
- √ Weiho

Select a social media platform

Agree to the terms of use and select the social media service

**Applicable** social media platforms

- √ docomo ID
- ✓ Twitter
- √ Facebook
- ✓ Weibo

XIf you are already a registered user

Complete user registration

Continue to How to connect to the internet on the right

please follow the "Usage Warnings".

Sign in to your social media account

Complete user registration

Open the Wi-Fi app and click "Connect"